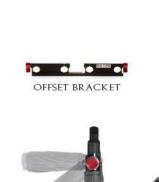

# ASSEMBLY PLAN / PLAN D'ASSEMBLAGE

PANASONIC GH5 CAGE OFFSET SHOULDER MOUNT

(GH5SM-OF)

1/4-20 SCREW / VIS 1/4-20 (ALLEN KEY NOT INCLUDED)

BOTTOM VIEW / VUE DU DESSOUS

**GH5 CAGE** 

10" 15MM ALUMINUM RODS / TIGES EN ALUMINIUM 10" 15MM (15TUBE10)