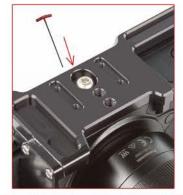

#### A QUICK RELEASE PLATE IS INCLUDED FOR MORE STABILITY

UNE PLAQUE DE RELÂCHEMENT RAPIDE EST INCLUSE POUR PLUS DE STABILITÉ