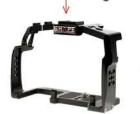

# ASSEMBLY PLAN / PLAN D'ASSEMBLAGE

PANASONIC GH5 CAGE OFFSET SHOULDER MOUNT

(GH5SM-OF)

1/4-20 SCREW / VIS 1/4-20 (ALLEN KEY NOT INCLUDED)

BOTTOM VIEW / VUE DU DESSOUS

**GH5 CAGE** 

10" 15MM ALUMINUM RODS / TIGES EN ALUMINIUM 10" 15MM (15TUBE10)

CAMERA (NOT INCLUDED/ NON INCLUSE)

TOP HANDLE HOT SHOE DSLR

12" 15MM ALUMINUM RODS / TIGES EN ALUMINIUM 12" 15MM (15TUBE12)

OUICK RELEASE PLATE / PLAQUE RELÂCHEMENT RAPIDE

5 H A P E RESERVES THE RIGHT TO USE ANY PHOTOS INCLUDING 5 H A P E PRODUCTS FOR MARKETING PURPOSES