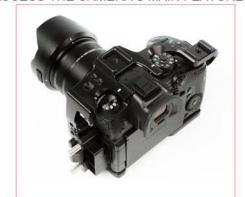

#### THE CAGE WAS DESIGNED TO ACCESS THE CAMERA'S MAIN FEATURES

LA CAGE EST CONÇUE POUR ACCÉDER AUX FONCTIONS PRINCIPALES DE LA CAMÉRA