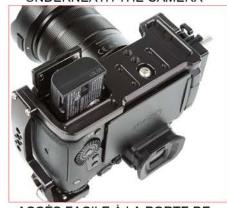

#### EASY ACCESS TO THE BATTERY DOOR UNDERNEATH THE CAMERA

ACCÈS FACILE À LA PORTE DE BATTERIE DE LA CAMÉRA