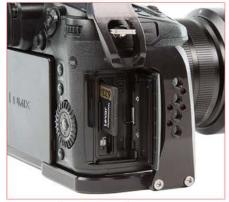

### EASY ACCESS TO THE MEMORY CARD DOOR

ACCÈS FACILE À LA PORTE DE CARTE MÉMOIRE DE LA CAMÉRA