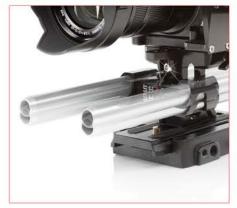

### THE HEIGHT OF THE FRONT ROD BLOC CAN BE ADJUSTED TO FIT ACCESSORIES

LA HAUTEUR DU ROD BLOC FRONTAL AJUSTABLE POUR INSTALLER DES ACCESSOIRES