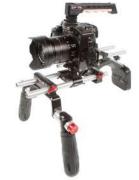

# ASSEMBLY PLAN / PLAN D'ASSEMBLAGE

PANASONIC GH5 CAGE OFFSET SHOULDER MOUNT

(GH5SM-OF)





1/4-20 SCREW / VIS 1/4-20 (ALLEN KEY NOT INCLUDED)





BOTTOM VIEW / VUE DU DESSOUS





**GH5 CAGE** 



10" 15MM ALUMINUM RODS / TIGES EN ALUMINIUM 10" 15MM (15TUBE10)

CAMERA (NOT INCLUDED/ NON INCLUSE)

TOP HANDLE HOT SHOE DSLR

12" 15MM ALUMINUM RODS / TIGES EN ALUMINIUM 12" 15MM (15TUBE12)







OUICK RELEASE PLATE / PLAQUE RELÂCHEMENT RAPIDE

5 H A P E RESERVES THE RIGHT TO USE ANY PHOTOS INCLUDING 5 H A P E PRODUCTS FOR MARKETING PURPOSES



BACK PAD / COUSSINET ARRIÈRE



FINAL RESULT / RÉSULTAT FINAL







# ASSEMBLY PLAN / PLAN D'ASSEMBLAGE

# PANASONIC GH5 CAGE SYSTEM



# CAMERA INSTALLATION & FEATURES

#### THE CAGE WAS DESIGNED TO ACCESS THE CAMERA'S MAIN FEATURES



LA CAGE EST CONÇUE POUR ACCÉDER AUX FONCTIONS PRINCIPALES DE LA CAMÉRA

## EASY ACCESS TO THE CAMERA'S CABLES PROTECTOR



ACCÈS FACILE AU PROTECTEUR DE CÂBLES DE LA CAMÉRA

#### EASY ACCESS TO THE BATTERY DOOR UNDERNEATH THE CAMERA



ACCÈS FACILE À LA PORTE DE BATTERIE DE LA CAMÉRA

### EASY ACCESS TO THE MEMORY CARD DOOR



ACCÈS FACILE À LA PORTE DE CARTE MÉMOIRE DE LA CAMÉRA

### THE HEIGHT OF THE FRONT ROD BLOC CAN BE ADJUSTED TO FIT ACCESSORIES



LA HAUTEUR DU ROD BLOC FRONTAL AJUSTABLE POUR INSTALLER DES ACCESSOIRES

#### A QUICK RELEASE PLATE IS INCLUDED FOR MORE STABILITY