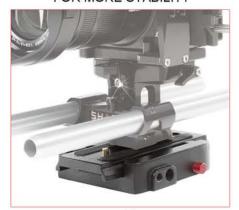

#### A QUICK RELEASE PLATE IS INCLUDED FOR MORE STABILITY

UNE PLAQUE DE RELÂCHEMENT RAPIDE EST INCLUSE POUR PLUS DE STABILITÉ