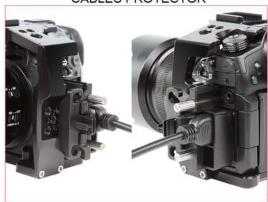

## EASY ACCESS TO THE CAMERA'S CABLES PROTECTOR

ACCÈS FACILE AU PROTECTEUR DE CÂBLES DE LA CAMÉRA